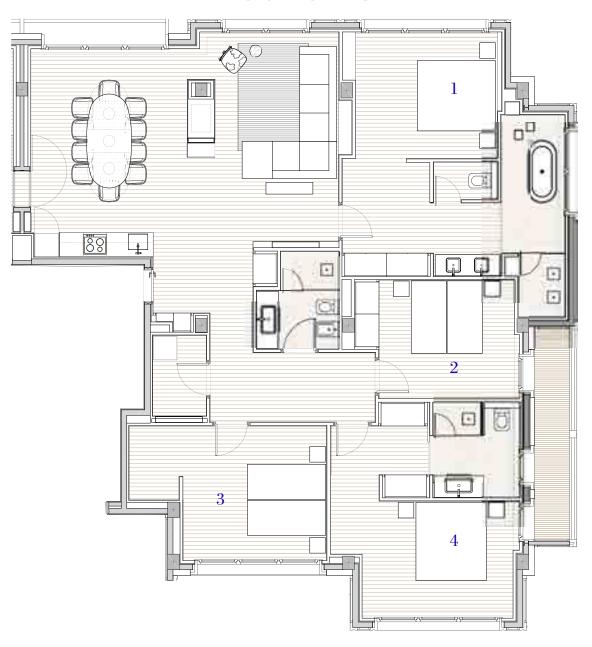

oy the Finals of the Ski World Cup 2019.

The Hermitage Mountain Residences are totally integrated in the surroundings with a building made with natural materials as stone and wood.

It features 5 floors with stunning, spacious and cosy residences from one to eight bedrooms, up to 500 sqm.

An exclusive building with all the services of a five star Leading Hotels of the World and the comfort of a private chalet.

We are happy to show you the first pictures of this fantastic project.

Welcome to Andorra, welcome home...

# Floor 2



4 residences of 120 m<sup>2</sup> 1 residence of 240 m<sup>2</sup> 4 bedrooms

# Floor 2 - 2A



# Floor 2 - 2B





# Floor 2 - 2C



# Floor 2 - 2D



# Floor 3



2 residences of 180 m<sup>2</sup> 1 residence of 360 m<sup>2</sup> 8 bedrooms

# Floor 3 - 3A





# Floor 3 - 3B



120 m<sup>2</sup>

# Floor 4 - Duplex



2 duplex of 250 m<sup>2</sup> 1 duplex of 500 m<sup>2</sup> 8 bedrooms

#### Floor 4 - 4A





Duplex 250 m<sup>2</sup>



#### Floor 4 - 4B





Duplex 250m<sup>2</sup>



# Floor 5



1 painthouse of 120 m<sup>2</sup> 1 bedroom



# Floor 5 - Penthouse