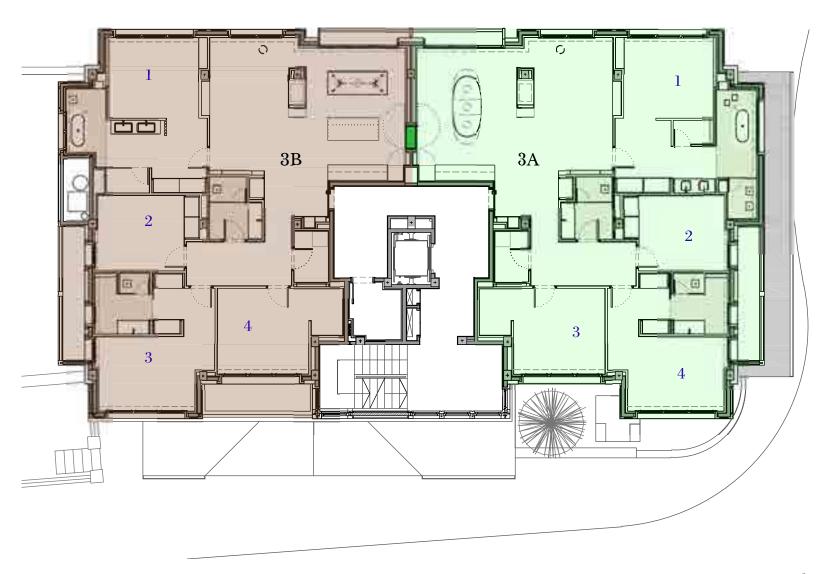

# Floor 3

2 residences of 180 m<sup>2</sup> 1 residence of 360 m<sup>2</sup> 8 bedrooms

# Floor 3 - 3A

# Floor 3 - 3B

120 m<sup>2</sup>