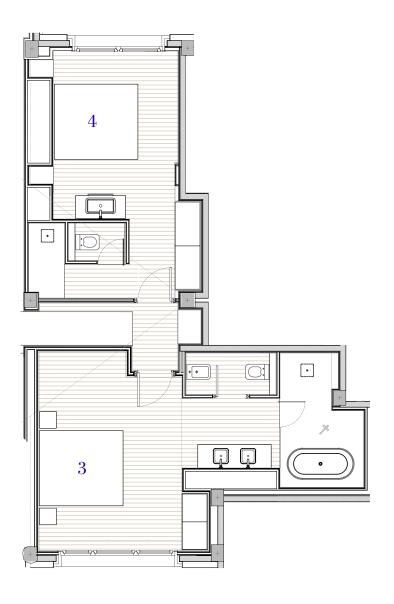

# Floor 4 - Duplex

2 duplex of 250 m<sup>2</sup> 1 duplex of 500 m<sup>2</sup> 8 bedrooms

#### Floor 4 - 4A

Duplex 250 m<sup>2</sup>

#### Floor 4 - 4B

Duplex 250m<sup>2</sup>