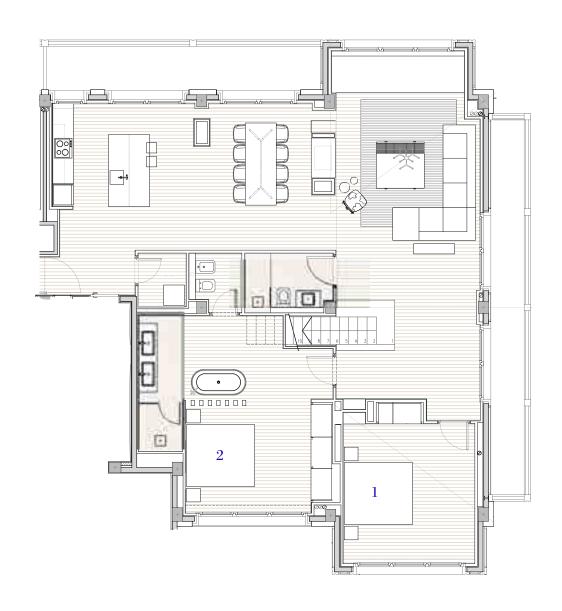

#### Floor 4 - 4A

Duplex 250 m<sup>2</sup>

#### Floor 4 - 4B

Duplex 250m<sup>2</sup>