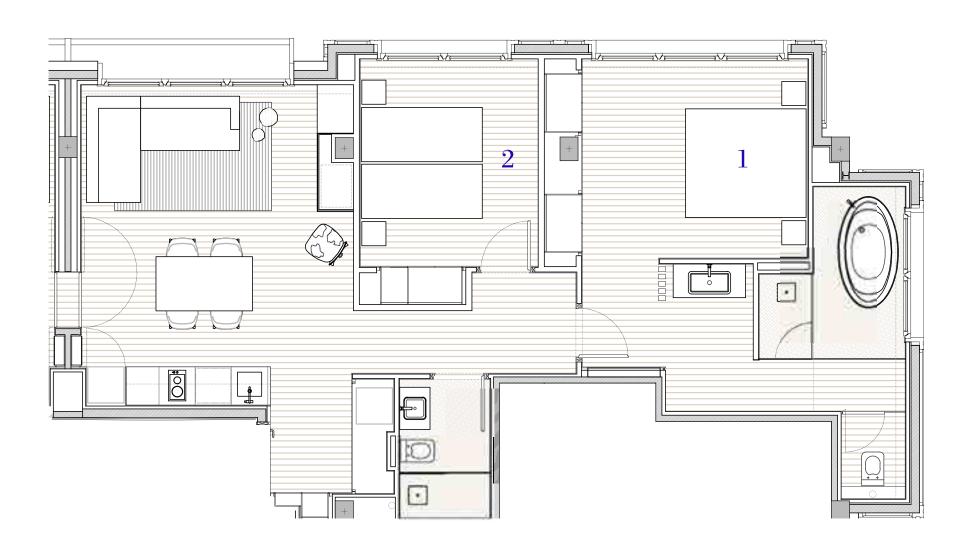

# Floor 2

4 residences of 120 m<sup>2</sup> 1 residence of 240 m<sup>2</sup> 4 bedrooms

# Floor 2 - 2A