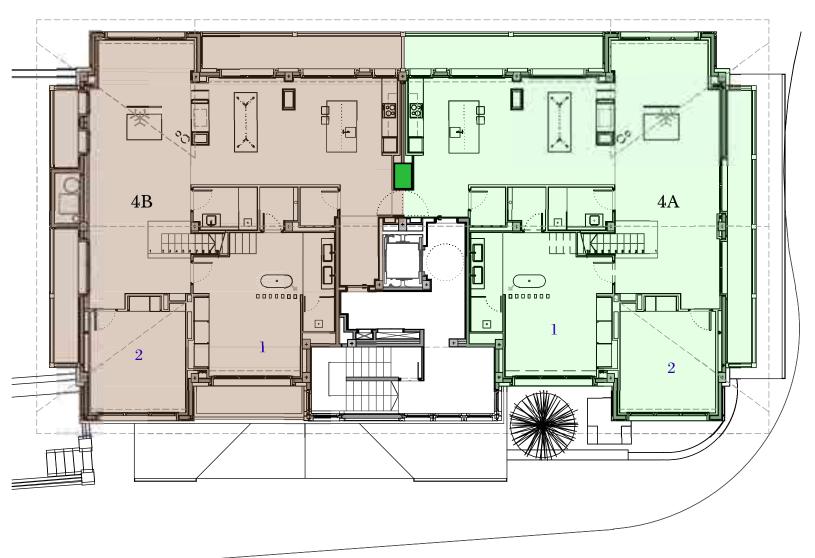

# Floor 4 - Duplex

2 duplex of 250 m<sup>2</sup> 1 duplex of 500 m<sup>2</sup> 8 bedrooms

#### Floor 4 - 4A

Duplex 250 m<sup>2</sup>

#### Floor 4 - 4B

Duplex 250m<sup>2</sup>