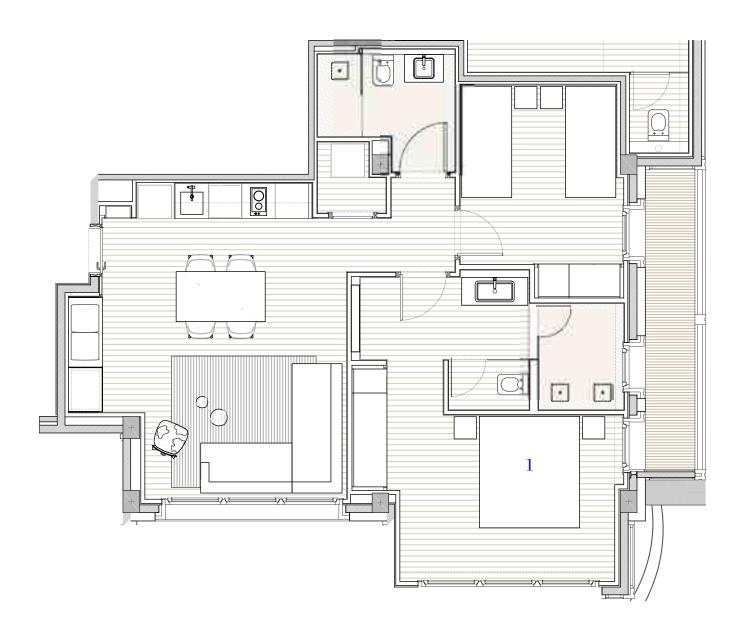

# Floor 2

4 residences of 120 m<sup>2</sup> 1 residence of 240 m<sup>2</sup> 4 bedrooms