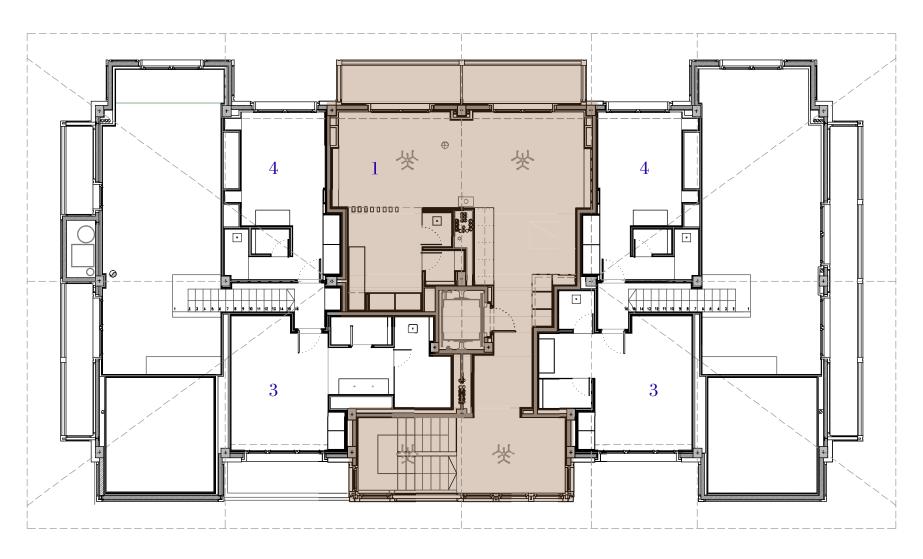

# Floor 4 - Duplex

2 duplex of 250 m<sup>2</sup> 1 duplex of 500 m<sup>2</sup> 8 bedrooms

#### Floor 4 - 4A

Duplex 250 m<sup>2</sup>

#### Floor 4 - 4B

Duplex 250m<sup>2</sup>