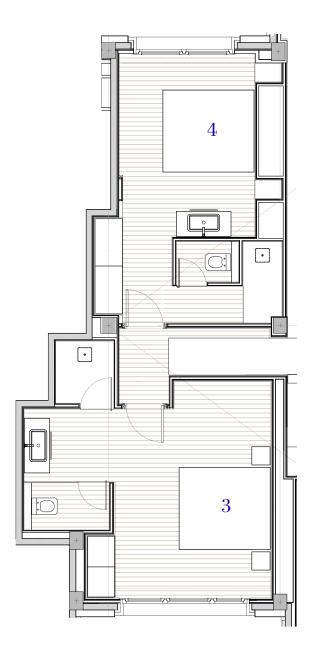

#### Floor 4 - 4A

Duplex 250 m<sup>2</sup>

#### Floor 4 - 4B

Duplex 250m<sup>2</sup>