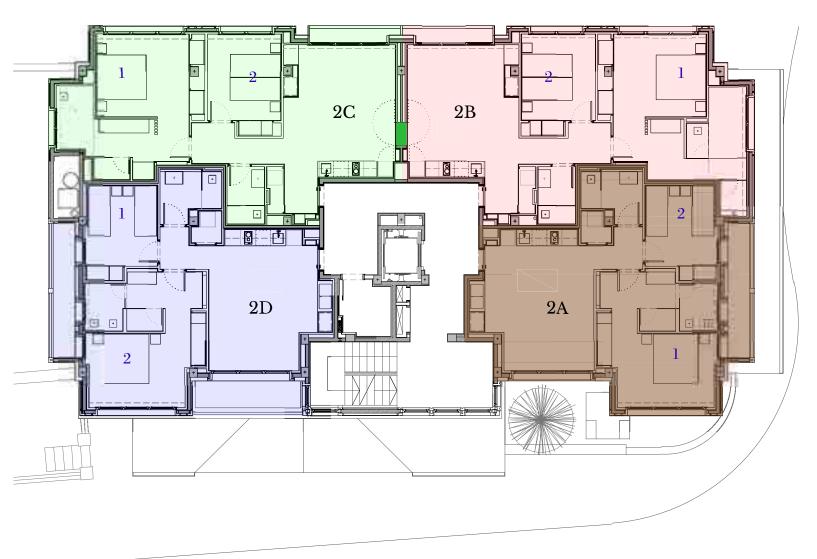

# Floor 2

4 residences of 120 m<sup>2</sup> 1 residence of 240 m<sup>2</sup> 4 bedrooms

# Floor 2 - 2A

# Floor 2 - 2B

# Floor 2 - 2C

# Floor 2 - 2D