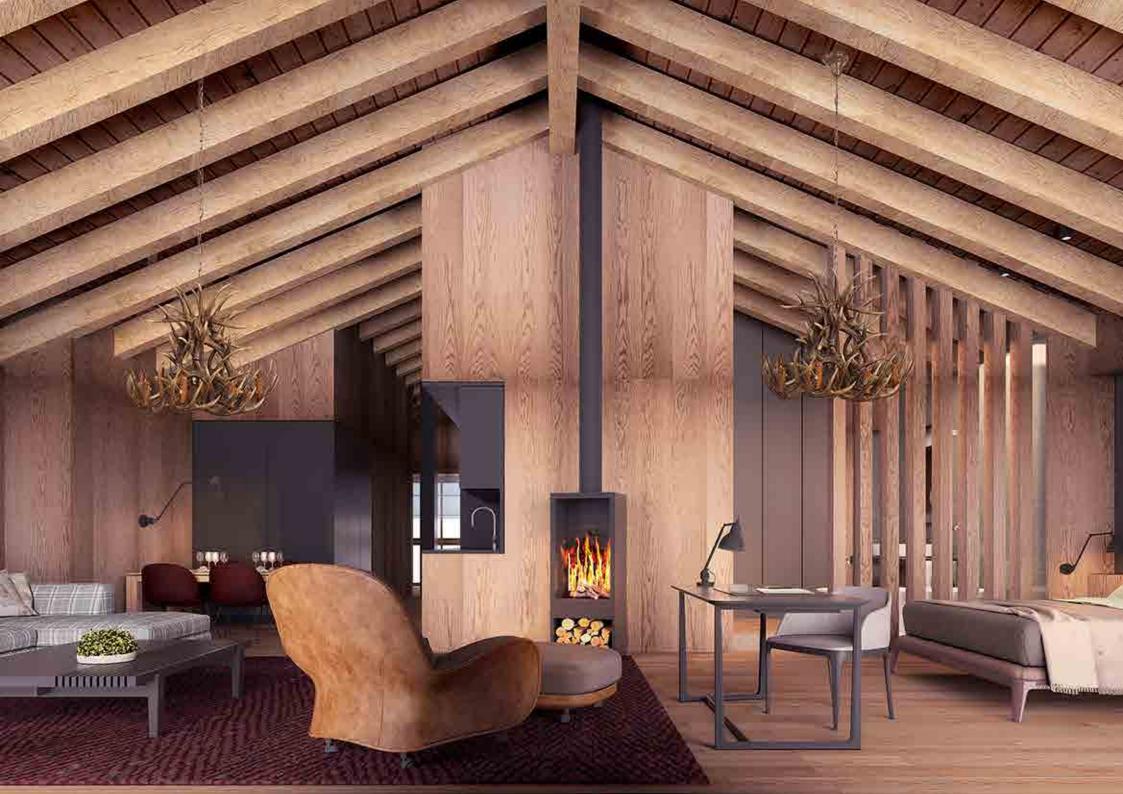

The Hermitage Mountain Residences are totally integrated in the surroundings with a building made with natural materials as stone and wood.

It features 5 floors with stunning, spacious and cosy residences from one to eight bedrooms, up to 500 sqm.

An exclusive building with all the services of a five star Leading Hotels of the World and the comfort of a private chalet.

We are happy to show you the first pictures of this fantastic project.

Welcome to Andorra, welcome home...