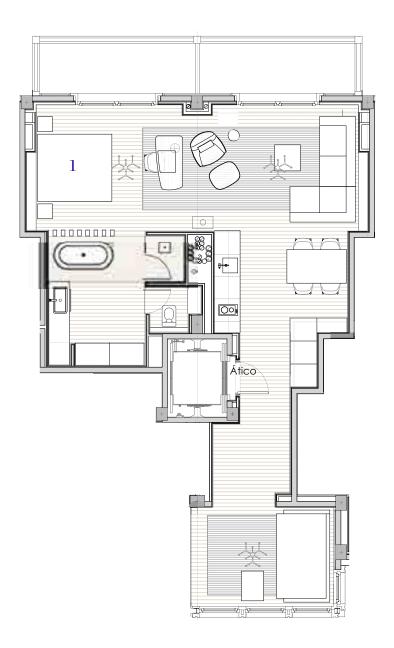

all the services of a five star Leading Hotels of the World and the comfort of a private chalet.

We are happy to show you the first pictures of this fantastic project.

Welcome to Andorra, welcome home...

# Floor 2



4 residences of 120 m<sup>2</sup> 1 residence of 240 m<sup>2</sup> 4 bedrooms

# Floor 2 - 2A



# Floor 2 - 2B





# Floor 2 - 2C



# Floor 2 - 2D



# Floor 3



2 residences of 180 m<sup>2</sup> 1 residence of 360 m<sup>2</sup> 8 bedrooms

# Floor 3 - 3A





# Floor 3 - 3B



120 m<sup>2</sup>

# Floor 4 - Duplex



2 duplex of 250 m<sup>2</sup> 1 duplex of 500 m<sup>2</sup> 8 bedrooms

#### Floor 4 - 4A





Duplex 250 m<sup>2</sup>



#### Floor 4 - 4B





Duplex 250m<sup>2</sup>



# Floor 5



1 painthouse of 120 m<sup>2</sup> 1 bedroom



# Floor 5 - Penthouse