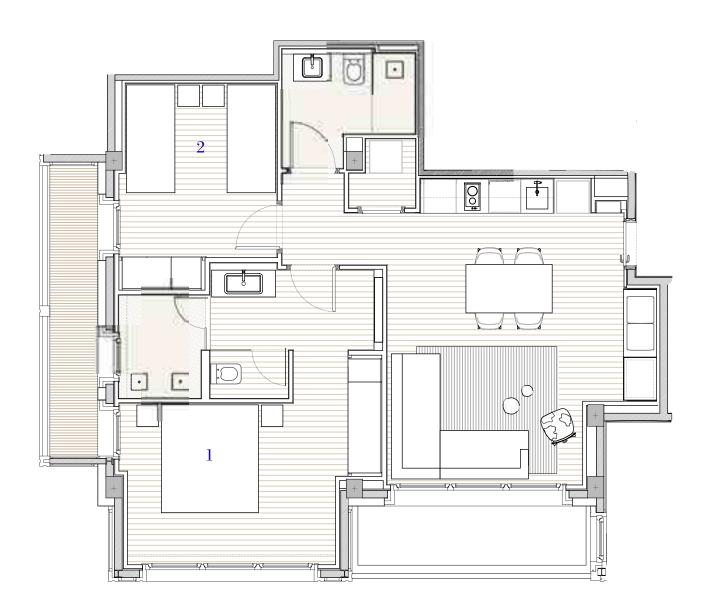

# Floor 4 - Duplex

2 duplex of 250 m<sup>2</sup> 1 duplex of 500 m<sup>2</sup> 8 bedrooms

#### Floor 4 - 4A

Duplex 250 m<sup>2</sup>