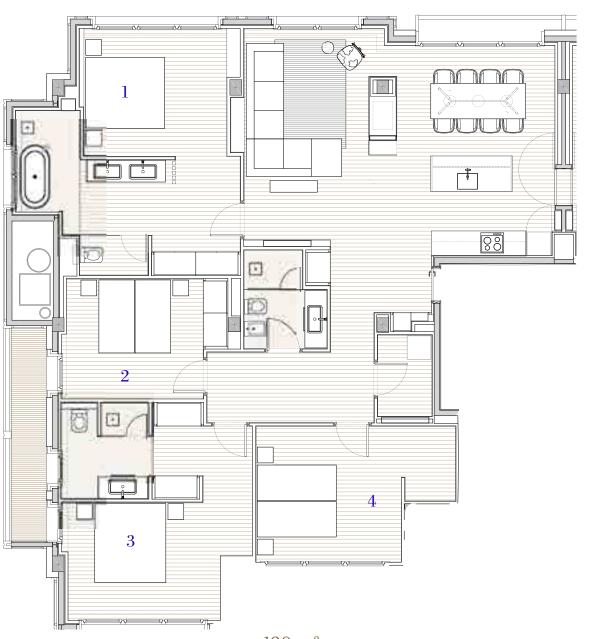

Ski World Cup 2019.

The Hermitage Mountain Residences are totally integrated in the surroundings with a building made with natural materials as stone and wood.

It features 5 floors with stunning, spacious and cosy residences from one to eight bedrooms, up to 500 sqm.

An exclusive building with all the services of a five star Leading Hotels of the World and the comfort of a private chalet.

We are happy to show you the first pictures of this fantastic project.

Welcome to Andorra, welcome home...

# Floor 2



4 residences of 120 m<sup>2</sup> 1 residence of 240 m<sup>2</sup> 4 bedrooms

# Floor 2 - 2A



# Floor 2 - 2B





# Floor 2 - 2C



# Floor 2 - 2D



# Floor 3



2 residences of 180 m<sup>2</sup> 1 residence of 360 m<sup>2</sup> 8 bedrooms

# Floor 3 - 3A





# Floor 3 - 3B



120 m<sup>2</sup>

# Floor 4 - Duplex



2 duplex of 250 m<sup>2</sup> 1 duplex of 500 m<sup>2</sup> 8 bedrooms

#### Floor 4 - 4A





Duplex 250 m<sup>2</sup>



#### Floor 4 - 4B





Duplex 250m<sup>2</sup>



# Floor 5



1 painthouse of 120 m<sup>2</sup> 1 bedroom



# Floor 5 - Penthouse