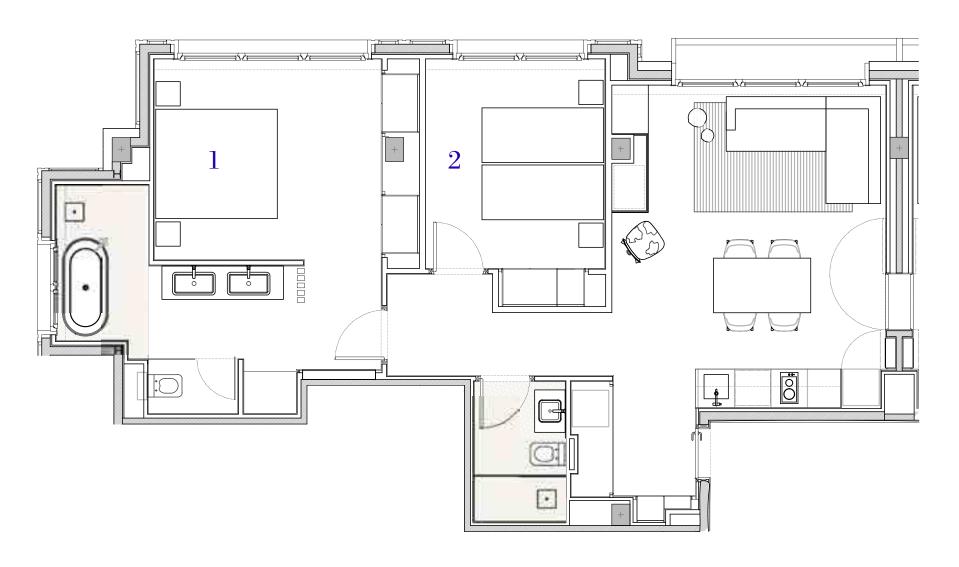

# Floor 3

2 residences of 180 m<sup>2</sup> 1 residence of 360 m<sup>2</sup> 8 bedrooms

# Floor 3 - 3A