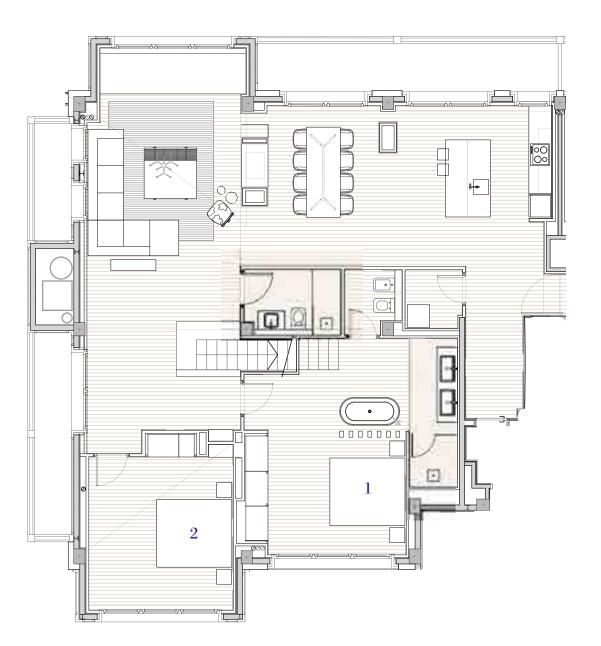

# Floor 4 - Duplex

2 duplex of 250 m<sup>2</sup> 1 duplex of 500 m<sup>2</sup> 8 bedrooms

#### Floor 4 - 4A

Duplex 250 m<sup>2</sup>

#### Floor 4 - 4B

Duplex 250m<sup>2</sup>